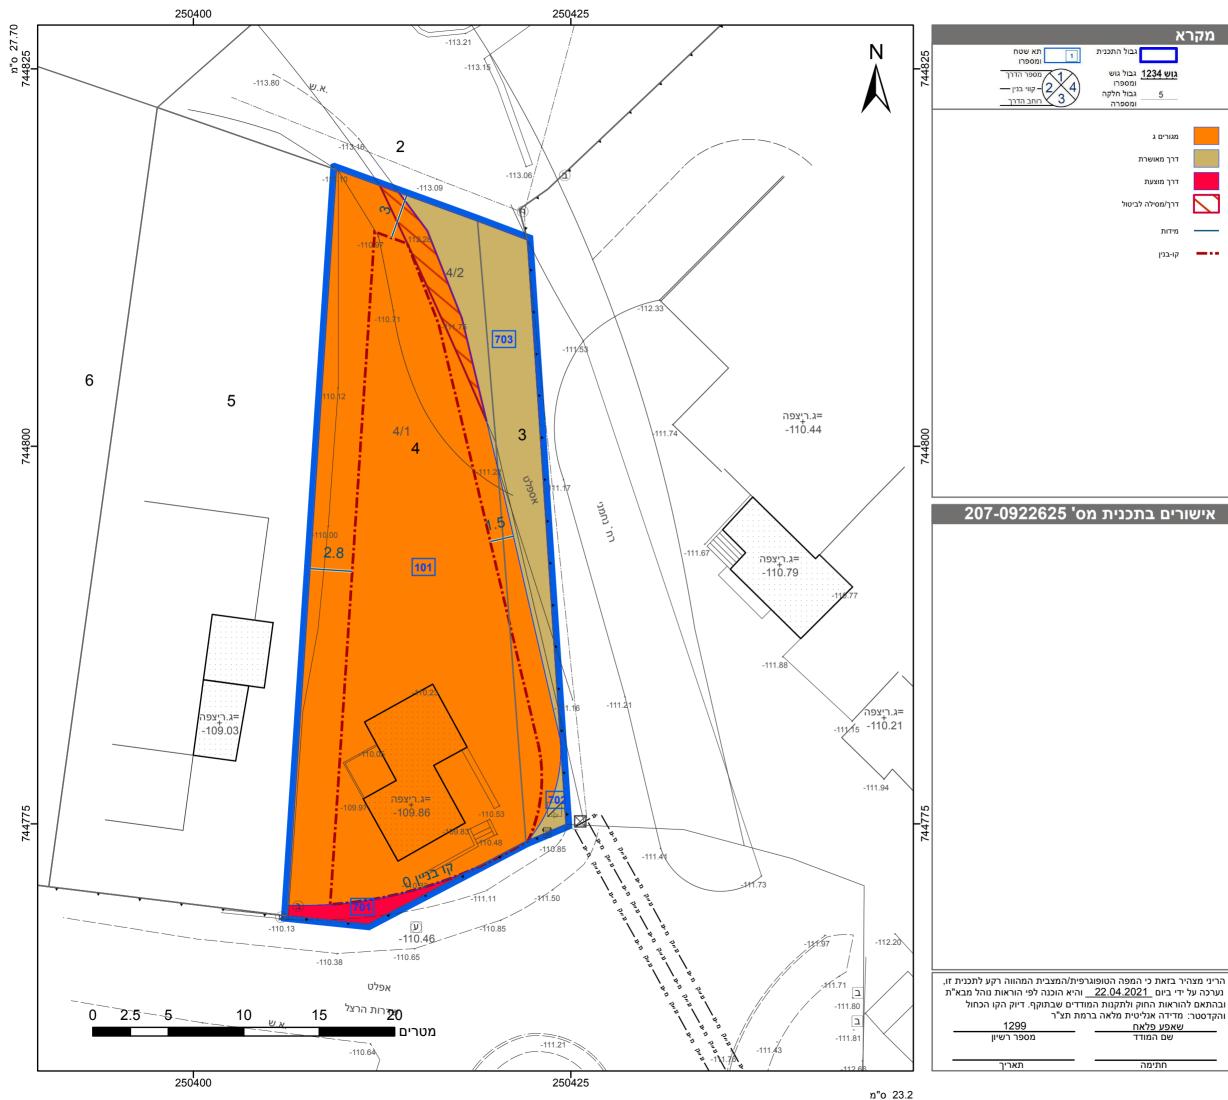

## החלפת שטחים, קביעת קווי בניין, 1קביעת הוראות בגוש 15004 חלקה 4 **3-**I

| גיליון 1 מתוך 1                                                        |                                         |                                  | תשריט מצב מוצע |  |
|------------------------------------------------------------------------|-----------------------------------------|----------------------------------|----------------|--|
|                                                                        | צפון                                    | מחוז                             |                |  |
| טבריה                                                                  |                                         | מרחב תכנון מקומי                 |                |  |
| טבריה                                                                  |                                         | רשות מקומית                      |                |  |
| טבריה                                                                  |                                         | ישוב                             |                |  |
| מקומית                                                                 |                                         | תכנית בסמכות                     |                |  |
| איחוד ו/או חלוקה בהסכמת כל הבעלים בכל תחום<br>התכנית/בחלק מתחום התכנית |                                         | איחוד וחלוקה                     |                |  |
| תכנית שמכוחה ניתן להוציא היתרים או הרשאות                              |                                         | היתרים או הרשאות                 |                |  |
| 9                                                                      |                                         | מונה תדפיס התשריט                |                |  |
| 14:42                                                                  | 30/08/2021                              | מועד הפקה                        |                |  |
| 1:250                                                                  | <b>0.705</b> דונם <mark>קנה מידה</mark> | שטח התכנית                       |                |  |
| שמות*                                                                  |                                         |                                  |                |  |
| רשות מקומית<br>תאגיד: ועדה מקומית לתו"ב טבריה                          |                                         |                                  | מגיש תכנית     |  |
| רוד בנדלי                                                              |                                         | <mark>דוד בנדלי</mark><br>תאגיד: | מגיש תכנית     |  |
| פר טל                                                                  |                                         | <mark>עופר טל</mark><br>תאגיד:   | מגיש תכנית     |  |
| יצחק שפירא<br>תאגיד: ליעד אדריכלים                                     |                                         | יצחק שפי                         | עורך ראשי      |  |
| רוד בנדלי                                                              |                                         |                                  | יזם            |  |
|                                                                        |                                         | <mark>עופר טל</mark><br>תאגיד:   | יזם            |  |

## \*בעלי ענין בקרקע

| טבלת גושים וחלקות*      |                        |                 |          |  |  |
|-------------------------|------------------------|-----------------|----------|--|--|
| מספרי חלקות<br>בחלקיותן | מספרי חלקות<br>בשלמותן | חלק/<br>כל הגוש | מספר גוש |  |  |
|                         | 3-4                    | חלק             | 15004    |  |  |