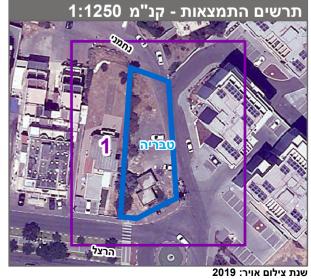

## החלפת שטחים, קביעת קווי בניין, 1קביעת הוראות בגוש 15004 חלקה 4 **3-**I

| גיליון 1 מתוך 1                                                        |                                         |                                  | תשריט מצב מוצע |  |
|------------------------------------------------------------------------|-----------------------------------------|----------------------------------|----------------|--|
|                                                                        | צפון                                    | מחוז                             |                |  |
| טבריה                                                                  |                                         | מרחב תכנון מקומי                 |                |  |
| טבריה                                                                  |                                         | רשות מקומית                      |                |  |
| טבריה                                                                  |                                         | ישוב                             |                |  |
| מקומית                                                                 |                                         | תכנית בסמכות                     |                |  |
| איחוד ו/או חלוקה בהסכמת כל הבעלים בכל תחום<br>התכנית/בחלק מתחום התכנית |                                         | איחוד וחלוקה                     |                |  |
| תכנית שמכוחה ניתן להוציא היתרים או הרשאות                              |                                         | היתרים או הרשאות                 |                |  |
| 9                                                                      |                                         | מונה תדפיס התשריט                |                |  |
| 14:42                                                                  | 30/08/2021                              | מועד הפקה                        |                |  |
| 1:250                                                                  | <b>0.705</b> דונם <mark>קנה מידה</mark> | שטח התכנית                       |                |  |
| שמות*                                                                  |                                         |                                  |                |  |
| רשות מקומית<br>תאגיד: ועדה מקומית לתו"ב טבריה                          |                                         |                                  | מגיש תכנית     |  |
| רוד בנדלי                                                              |                                         | <mark>דוד בנדלי</mark><br>תאגיד: | מגיש תכנית     |  |
| פר טל                                                                  |                                         | <mark>עופר טל</mark><br>תאגיד:   | מגיש תכנית     |  |
| יצחק שפירא<br>תאגיד: ליעד אדריכלים                                     |                                         | יצחק שפי                         | עורך ראשי      |  |
| רוד בנדלי                                                              |                                         |                                  | יזם            |  |
|                                                                        |                                         | <mark>עופר טל</mark><br>תאגיד:   | יזם            |  |