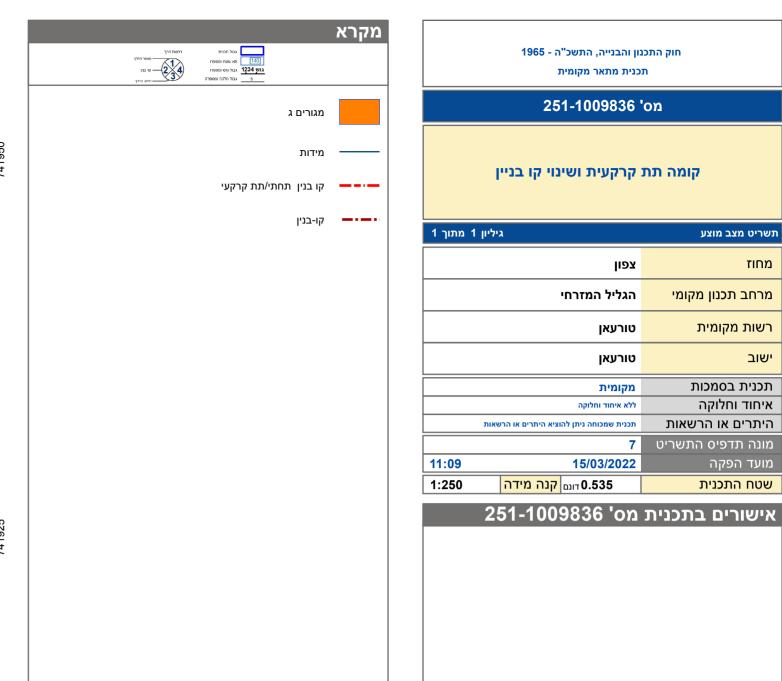

המודדים שבתוקף. דיוק הקו הכחול והקדסטר:קו כחול (בלבד) ברמה אנליטית חתימה שם המודד מספר רשיון

תשריט מצב מוצע

מרחב תכנון מקומי

רשות מקומית

תכנית בסמכות

איחוד וחלוקה

שטח התכנית

שמות\*

מגיש התכנית

\*בעלי ענין בקרקע

עורך ראשי

היתרים או הרשאות

צפון

טורעאן

טורעאן

מקומית

מחוז

ישוב