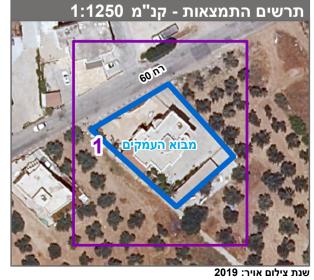

## שינוי קווי בניין לפי קיים בגוש 16902 חלקה 25 אכסאל

| גיליון 1 מתוך 1                               |                              | תשריט מצב מוצע |  |  |
|-----------------------------------------------|------------------------------|----------------|--|--|
| צפון                                          | מחוז                         |                |  |  |
| מבוא העמקים                                   | מרחב תכנון מקומי             |                |  |  |
| אכסאל                                         | רשות מקומית                  |                |  |  |
| אכסאל                                         | ישוב                         |                |  |  |
| מקומית                                        | תכנית בסמכות                 |                |  |  |
| ללא איחוד וחלוקה                              | איחוד וחלוקה                 |                |  |  |
| תכנית שמכוחה ניתן להוציא היתרים או הרשאות     | היתרים או הרשאות             |                |  |  |
| 9                                             | מונה תדפיס התשריט            |                |  |  |
| 14:45 08/03/2022                              | מועד הפקה                    |                |  |  |
| <b>1:250 דונם <mark>קנה מידה</mark> 0.945</b> | שטח התכנית                   |                |  |  |
| שמות*                                         |                              |                |  |  |
| ואן                                           | מגיש תכנית מאמוד ש<br>תאגיד: |                |  |  |
| שריף ראשד<br>תאגיד: משרד אדריכלות שריף ראשד   |                              | עורך ראשי      |  |  |