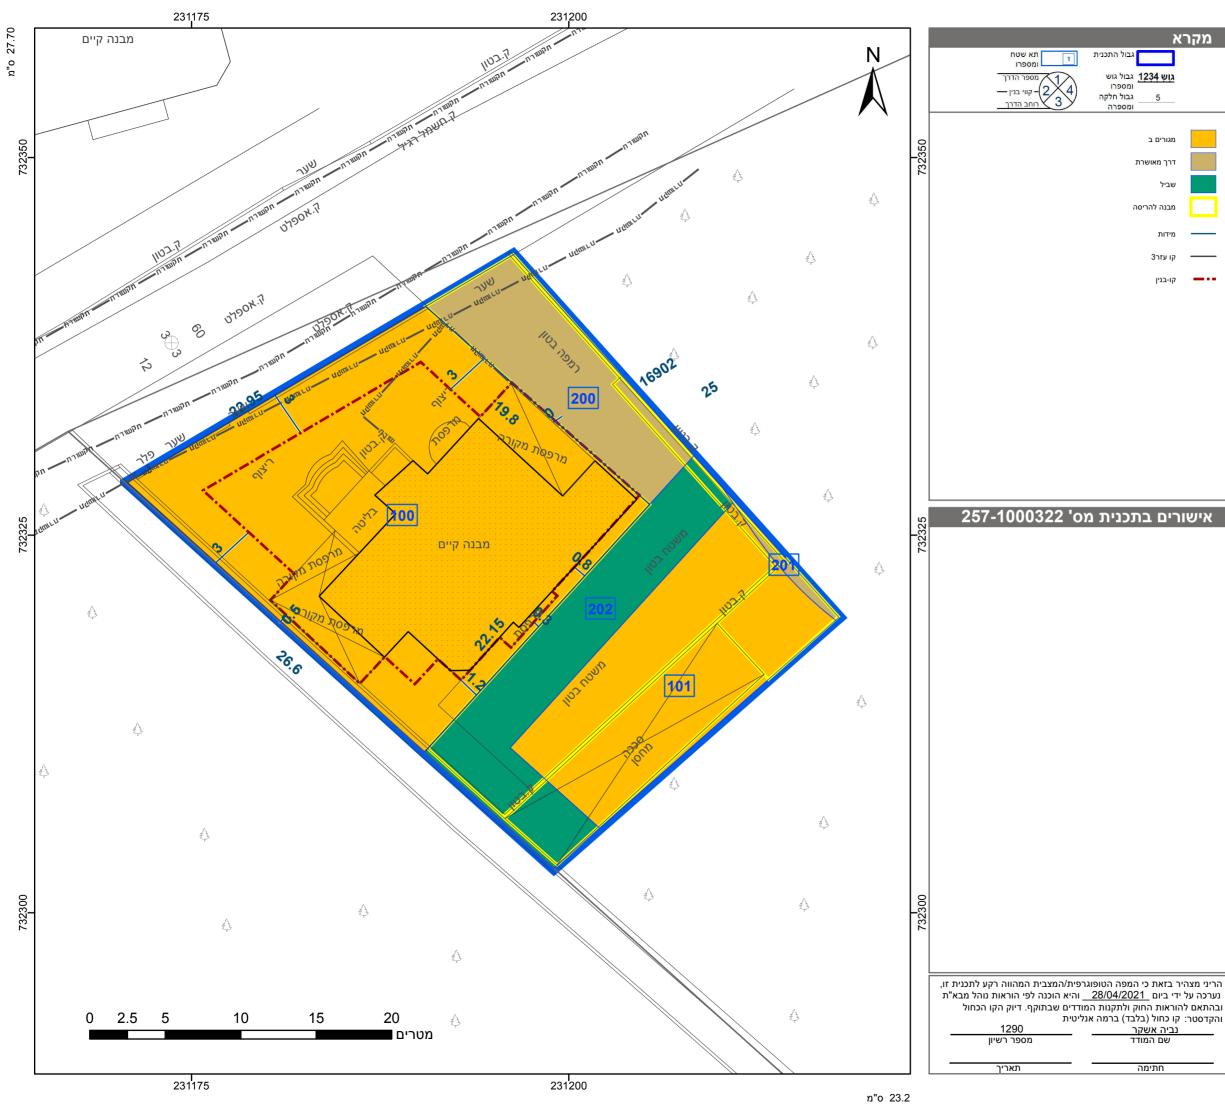

## חוק התכנון והבנייה, התשכ"ה - 1965 תכנית מפורטת 257-1000322 'on

## שינוי קווי בניין לפי קיים בגוש 16902 חלקה 25 אכסאל

| גיליון 1 מתוך 1                               |                              | תשריט מצב מוצע |  |  |
|-----------------------------------------------|------------------------------|----------------|--|--|
| צפון                                          | מחוז                         |                |  |  |
| מבוא העמקים                                   | מרחב תכנון מקומי             |                |  |  |
| אכסאל                                         | רשות מקומית                  |                |  |  |
| אכסאל                                         | ישוב                         |                |  |  |
| מקומית                                        | תכנית בסמכות                 |                |  |  |
| ללא איחוד וחלוקה                              | איחוד וחלוקה                 |                |  |  |
| תכנית שמכוחה ניתן להוציא היתרים או הרשאות     | היתרים או הרשאות             |                |  |  |
| 9                                             | מונה תדפיס התשריט            |                |  |  |
| 14:45 08/03/2022                              | מועד הפקה                    |                |  |  |
| <b>1:250 דונם <mark>קנה מידה</mark> 0.945</b> | שטח התכנית                   |                |  |  |
| שמות*                                         |                              |                |  |  |
| ואן                                           | מגיש תכנית מאמוד ש<br>תאגיד: |                |  |  |
| שריף ראשד<br>תאגיד: משרד אדריכלות שריף ראשד   |                              | עורך ראשי      |  |  |

## \*בעלי ענין בקרקע

| טבלת גושים וחלקות*      |                        |                 |          |  |
|-------------------------|------------------------|-----------------|----------|--|
| מספרי חלקות<br>בחלקיותן | מספרי חלקות<br>בשלמותן | חלק/<br>כל הגוש | מספר גוש |  |
| 25                      |                        | חלק             | 16902    |  |